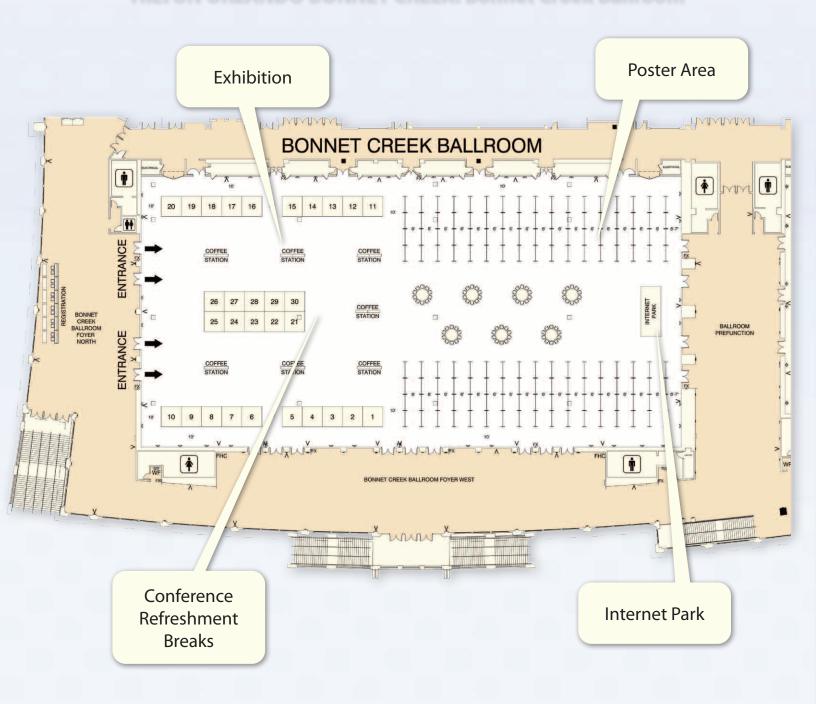

## **Conference Exhibition**

The Exhibition of HCI International 2011 is hosted in the **Bonnet Creek Ballroom** of the Hilton Orlando Bonnet Creek.

Entrance to the Exhibition is free of charge for all Conference participants.

| Timetable         |                    |               |
|-------------------|--------------------|---------------|
| Display set-up    | Monday, 11 July    | 12:00 - 17:00 |
| Opening Hours     | Tuesday, 12 July   | 09:00 - 18:30 |
|                   | Wednesday, 13 July | 09:00 - 18:30 |
|                   | Thursday, 14 July  | 09:00 - 18:00 |
| Display dismantle | Thursday, 14 July  | 18:00 - 21:00 |

## **HILTON ORLANDO BONNET CREEK: Bonnet Creek Ballroom**